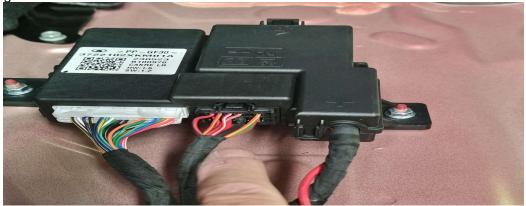

| 1. | Remove centre bumper cover.                                                                                                                                     |
|----|-----------------------------------------------------------------------------------------------------------------------------------------------------------------|
| 2. | Cut under section of bumper as per Figure 1 picture.  95mm up – 170mm wide                                                                                      |
| 3. | Mount Towbar to existing holes using 14mm bolts star and flat washers supplied.                                                                                 |
| 4. | Refit centre bumper cover.                                                                                                                                      |
| 5. | ECM01 Required. Figure 2. To find location of wiring, remove rear floor mat, remove sub-woofer, then remove moulded tray. Wiring located passenger side module. |
| 6. | Apply Towbar Rating Labels to driver's side door sill <u>and</u> non-removable part of the towbar.                                                              |

Fig 1

Fig 2