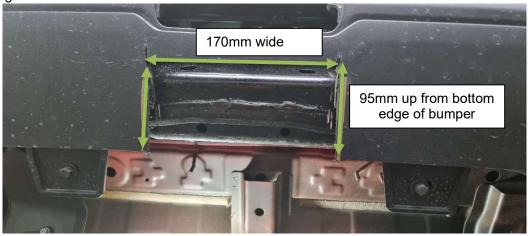

| 1. | Remove centre bumper cover.                                                                                                                                     |
|----|-----------------------------------------------------------------------------------------------------------------------------------------------------------------|
| 2. | Cut under section of bumper as per Figure 1 picture.  95mm up – 170mm wide                                                                                      |
| 3. | Mount Towbar to existing holes using 14mm bolts star and flat washers supplied.                                                                                 |
| 4. | Refit centre bumper cover.                                                                                                                                      |
| 5. | ECM01 Required. Figure 2. To find location of wiring, remove rear floor mat, remove sub-woofer, then remove moulded tray. Wiring located passenger side module. |
| 6. | Apply Towbar Rating Labels to driver's side door sill <u>and</u> non-removable part of the towbar.                                                              |

Fig 1

Fig 2