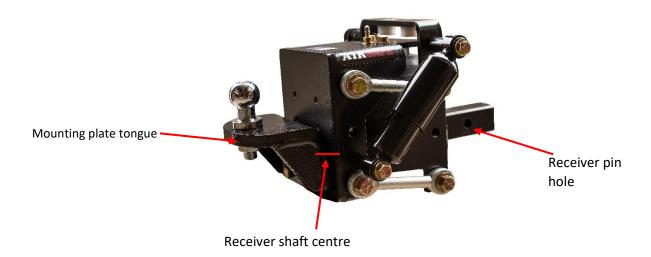

## **Questionnaire Sheet**

| Name:                                                                                                                                                          | Email:                       |                                |
|----------------------------------------------------------------------------------------------------------------------------------------------------------------|------------------------------|--------------------------------|
| Phone:                                                                                                                                                         | Address:                     |                                |
|                                                                                                                                                                |                              |                                |
|                                                                                                                                                                |                              |                                |
| what is the GTW of your traile                                                                                                                                 | er/caravan?                  |                                |
| What is the coupling type you are using? (e.g. 50mm, D045, McHitch etc)                                                                                        |                              |                                |
| What is your receiver size? (e.g. 2", 2.5")                                                                                                                    |                              |                                |
| Do you intend to use a weight distribution system? Yes/No                                                                                                      |                              |                                |
| Please select from the following options what height you would like your mounting plate tongue height to be, relative to the centre of your receiver pin hole? |                              |                                |
| 4-hole                                                                                                                                                         | 6-hole                       | 10-hole                        |
| 125mm above                                                                                                                                                    | level                        | 180mm above (highest position) |
| 85mm above                                                                                                                                                     | 45mm below 🔲<br>90mm below 🗍 | 135mm above                    |
| 40mm above                                                                                                                                                     | 90IIIII below                | 85mm above (lowest position)   |
| 10mm below                                                                                                                                                     |                              | 65mm below 🔲                   |
| 55mm below                                                                                                                                                     |                              | 70mm below 🔲                   |
| 100mm below                                                                                                                                                    |                              | 150mm below 🔲                  |
|                                                                                                                                                                |                              | 200mm below (lowest position)  |

Example below: 4-hole Standard Mounting Plate

\*Please note we cannot go any lower then 90mm below the centre of the receiver to the top of the tongue for a D045, D035 or Hitch-Ezy.

If you are uncertain or unable to select from the above, please provide measurements of your preferred tongue height using the below example and we will work out your mounting plate for you.