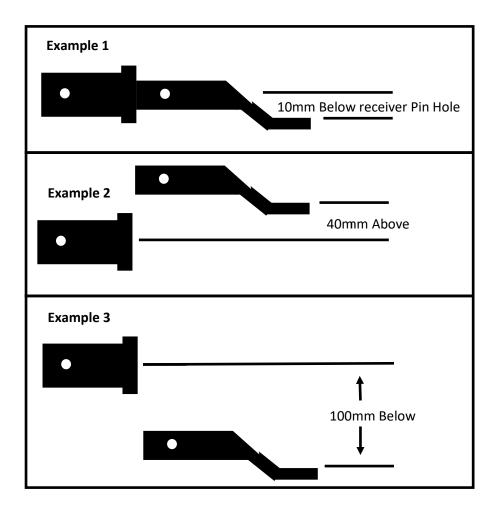

Example below: 4-hole Standard Mounting Plate

\*Please note we cannot go any lower then 90mm below the centre of the receiver to the top of the tongue for a D045, D035 or Hitch-Ezy.

If you are uncertain or unable to select from the above, please provide measurements of your preferred tongue height using the below example and we will work out your mounting plate for you.