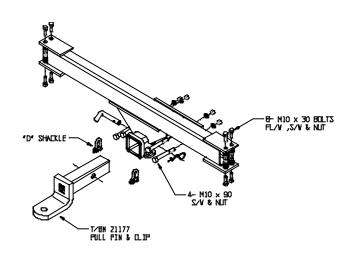

## Max. Tow weight 3500kg Max. Tow weight with ABS 3500kg-120kg

- 1. Ensure all hardware items have been included.
- 2. Remove bumper bar (4 x self tapers at each wheel arch, 2 x wire clips on bumper slide mounts, 1 x bolt at each chassis end).
- 3. Align tow hitch with mounting points on vehicle, one at each chassis end and one in centre of cross member under spare wheel well.
- 4. Fit all bolts as per diagram and torque to listing below.
- 5. Refit bumper bar.
- 6. Towbar rating sticker to be conspicuously located on inside rear end of the driver's door. (see diagram below)