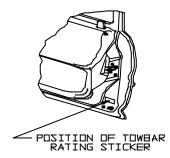

## Max. Tow weight 3500kg Max. Tow weight with ABS 3500kg-120kg

- 1. Ensure all hardware items have been included.
- 2. Remove bumper bar (4 x self tapers at each wheel arch, 2 x wire clips on bumper slide mounts, 1 x bolt at each chassis end).
- 3. Align tow hitch with mounting points on vehicle, one at each chassis end and one in centre of cross member under spare wheel well.
- 4. Fit all bolts as per diagram and torque to listing below.
- 5. Refit bumper bar.
- 6. Towbar rating sticker to be conspicuously located on inside rear end of the driver's door. (see diagram below)